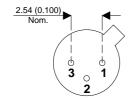

Dimensions in mm (inches).





## TO18 (TO206AA) PINOUTS

1 – Emitter

2 - Base

3 - Collector

## Bipolar NPNP Device in a Hermetically sealed TO18 Metal Package.

**Bipolar NPNP Device.** 

 $V_{CEO} = 100V$ 

 $I_{c} = 0.35A$ 

All Semelab hermetically sealed products can be processed in accordance with the requirements of BS, CECC and JAN, JANTX, JANTXV and JANS specifications

| Parameter                 | Test Conditions      | Min. | Тур. | Max. | Units |
|---------------------------|----------------------|------|------|------|-------|
| V <sub>CEO</sub> *        |                      |      |      | 100  | V     |
| I <sub>C(CONT)</sub>      |                      |      |      | 0.35 | Α     |
| h <sub>FE</sub>           | $ (V_{CE} / I_{C}) $ |      |      |      | -     |
| f <sub>t</sub>            |