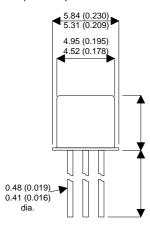

Dimensions in mm (inches).





## TO18 (TO206AA) PINOUTS

1 – Emitter

2 - Base

3 - Collector

## Bipolar NPNP Device in a Hermetically sealed TO18 Metal Package.

**Bipolar NPNP Device.** 

 $V_{CEO} = 100V$ 

 $I_{c} = 0.35A$ 

All Semelab hermetically sealed products can be processed in accordance with the requirements of BS, CECC and JAN, JANTX, JANTXV and JANS specifications

| Parameter                 | Test Conditions      | Min. | Тур. | Max. | Units |
|---------------------------|----------------------|------|------|------|-------|
| V <sub>CEO</sub> *        |                      |      |      | 100  | V     |
| I <sub>C(CONT)</sub>      |                      |      |      | 0.35 | Α     |
| h <sub>FE</sub>           | $ (V_{CE} / I_{C}) $ |      |      |      | -     |
| f <sub>t</sub>            |